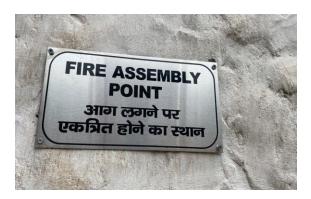

Parameters on which we follow Fire Safety Measures:

- Fire Fighting system like Fire Extinguisher of TYBE ABC is installed as per clinic space
- Maintaining the operational and refilling of extinguishers through tracking register (Copy Attchd)
- Providing adequate Fire Safety training of employees on time (Video Attchd)
- The fire exit plan is displayed in a proper manner which shows if any untoward incident occurs, then how to get out of it
- Fire Exit Signage on entire clinic area along with Fire Escape Plan well illuminated as per NABH Guidelines
- o Emergency illumination system in case power goes. i.e. Inverter installation (Pic Attchd)
- Properly installed smoke detector for early warning and alert us to avoid any incidence
- Designated place for assembly of patients and staff in case of fire i.e. Fire Assembly point signage outside clinic area
- Emergency illumination system in case power goes
- Mock fire drill records and schedule of conduct of drills
- As per norms of NABH Standards mentioned, we have following the entire mandatory requirement for fire safety

Fire Assembly Signage outside Clinic Area

No Smoking Zone inside clinic premises

Smoke Detector