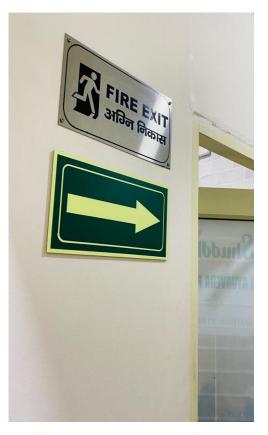

Parameters on which we follow Fire Safety Measures:

- Fire Fighting system like Fire Extinguisher of TYBE ABC is installed as per clinic space
- Maintaining the operational and refilling of extinguishers through tracking register (Copy Attchd)
- Providing adequate Fire Safety training of employees on time (Video Attchd)
- The fire exit plan is displayed in a proper manner which shows if any untoward incident occurs, then how to get out of it
- Fire Exit Signage on entire clinic area along with Fire Escape Plan well illuminated as per NABH Guidelines
- o Emergency illumination system in case power goes. i.e. Inverter installation (Pic Attchd)
- Properly installed smoke detector for early warning and alert us to avoid any incidence
- Designated place for assembly of patients and staff in case of fire i.e. Fire Assembly point signage outside clinic area
- Emergency illumination system in case power goes
- Mock fire drill records and schedule of conduct of drills
- As per norms of NABH Standards mentioned, we have following the entire mandatory requirement for fire safety

Jeena Sikko, Lifecare Ltd. H. No. 42, Fround Floor, Pranadpur Banger, Rohini, New Delhi-110042

Fire Extinguisher

Radium Fire Exit

Fire Escape Plan Layout

Inverter for alternate power

Another Fire Exit Signage