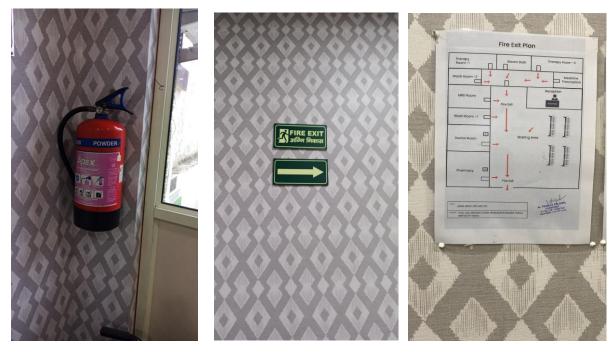

Parameters on which we follow Fire Safety Measures:

- Fire Fighting system like Fire Extinguisher of TYBE ABC is installed as per clinic space
- Maintaining the operational and refilling of extinguishers through tracking register (Copy Attchd)
- Providing adequate Fire Safety training of employees on time (Video Attchd)
- The fire exit plan is displayed in a proper manner which shows if any untoward incident occurs, then how to get out of it
- Fire Exit Signage on entire clinic area along with Fire Escape Plan well illuminated as per NABH Guidelines
- o Emergency illumination system in case power goes. i.e. Inverter installation (Pic Attchd)
- Properly installed smoke detector for early warning and alert us to avoid any incidence
- Designated place for assembly of patients and staff in case of fire i.e. Fire Assembly point signage outside clinic area
- Emergency illumination system in case power goes
- Mock fire drill records and schedule of conduct of drills
- As per norms of NABH Standards mentioned, we have following the entire mandatory requirement for fire safety

Jeena Sikko, Lifecare Ltd. H. No. 42, Fround Floor, Pranadpur Banger, Rohini, New Delhi-110042

Fire Extinguisher

Radium Fire Exit

Fire Escape Plan Layout

Inverter for alternate power

Another Fire Exit Signage