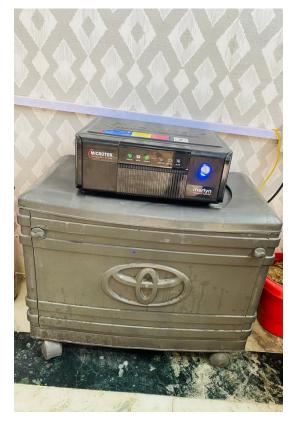

Parameters on which we follow Fire Safety Measures:

- Fire Fighting system like Fire Extinguisher of TYBE ABC is installed as per clinic space
- Maintaining the operational and refilling of extinguishers through tracking register (Copy Attchd)
- Providing adequate Fire Safety training of employees on time (Video Attchd)
- The fire exit plan is displayed in a proper manner which shows if any untoward incident occurs, then how to get out of it
- Fire Exit Signage on entire clinic area along with Fire Escape Plan well illuminated as per NABH Guidelines
- o Emergency illumination system in case power goes. i.e. Inverter installation (Pic Attchd)
- Properly installed smoke detector for early warning and alert us to avoid any incidence
- Designated place for assembly of patients and staff in case of fire i.e. Fire Assembly point signage outside clinic area
- Emergency illumination system in case power goes
- Mock fire drill records and schedule of conduct of drills
- As per norms of NABH Standards mentioned, we have following the entire mandatory requirement for fire safety

Jeena Sikko, Lifecare Ltd. H. No. 42, Fround Floor, Pranadpur Banger, Rohini, New Delhi-110042

Fire Extinguisher

Radium Fire Exit

Fire Escape Plan Layout

Inverter for alternate power

Another Fire Exit Signage