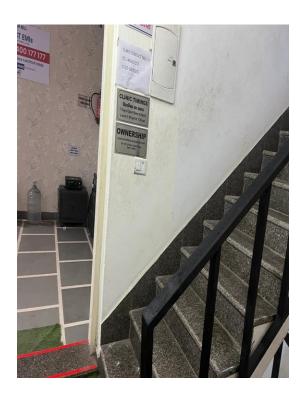

## M-118, First Floor, Shastri Nagar, Delhi 110052

**CGHS EMPANELLED PANCHKARMA CENTER** 

**C** 8005633391

COP2A: Although the clinic identifies the vulnerable group but Safety of them was not evidenced in some of the area of Panchkarma clinic Eg. No Railings over the staircase posing the risk of fall

> Patients with special need comes under Vulnerable group which includes children, elderly, physically or mentally challenged. We are taking good care of all patients but Railing work could not be done due to some inevitable reasons, now we have got the railing installed (Pictures attached for your reference)

## STAIRCASE WITH RAILING AT SHUDDHI AYURVEDA PANCHAKARMA CLINIC, SHASTRI NAGAR