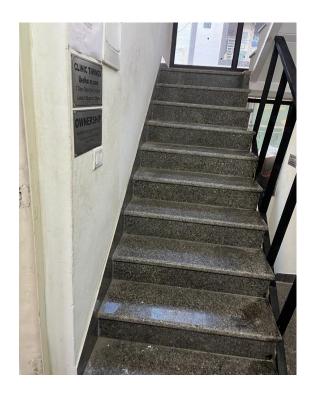

## M-118, First Floor, Shastri Nagar, Delhi 110052

**CGHS EMPANELLED PANCHKARMA CENTER** 

**C** 8005633391

COP2A: Although the clinic identifies the vulnerable group but Safety of them was not evidenced in some of the area of Panchkarma clinic Eg. No Railings over the staircase posing the risk of fall

> Patients with special need comes under Vulnerable group which includes children, elderly, physically or mentally challenged. We are taking good care of all patients but Railing work could not be done due to some inevitable reasons, now we have got the railing installed (Pictures attached for your reference)

## STAIRCASE WITH RAILING AT SHUDDHI AYURVEDA PANCHAKARMA CLINIC, SHASTRI NAGAR