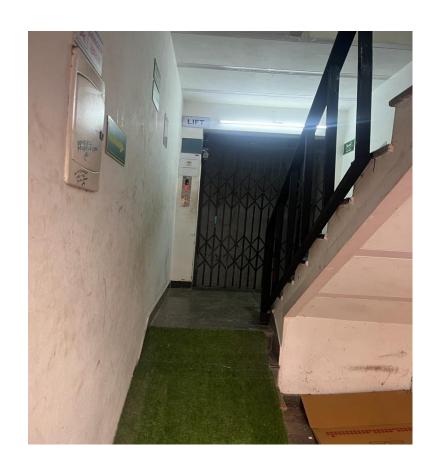

## M-118, First Floor, Shastri Nagar, Delhi 110052

**CGHS EMPANELLED PANCHKARMA CENTER** 

**C** 8005633391

COP2A: Although the clinic identifies the vulnerable group but Safety of them was not evidenced in some of the area of Panchkarma clinic Eg. No Railings over the staircase posing the risk of fall

> Patients with special need comes under Vulnerable group which includes children, elderly, physically or mentally challenged. We are taking good care of all patients but Railing work could not be done due to some inevitable reasons, now we have got the railing installed (Pictures attached for your reference)

## STAIRCASE WITH RAILING AT SHUDDHI AYURVEDA PANCHAKARMA CLINIC, SHASTRI NAGAR