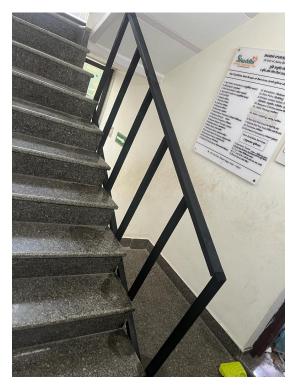

## M-118, First Floor, Shastri Nagar, Delhi 110052

**CGHS EMPANELLED PANCHKARMA CENTER** 

**C** 8005633391

COP2A: Although the clinic identifies the vulnerable group but Safety of them was not evidenced in some of the area of Panchkarma clinic Eg. No Railings over the staircase posing the risk of fall

> Patients with special need comes under Vulnerable group which includes children, elderly, physically or mentally challenged. We are taking good care of all patients but Railing work could not be done due to some inevitable reasons, now we have got the railing installed (Pictures attached for your reference)

## STAIRCASE WITH RAILING AT SHUDDHI AYURVEDA PANCHAKARMA CLINIC, SHASTRI NAGAR