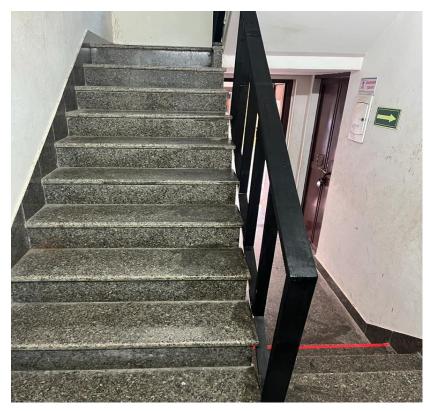

## M-118, First Floor, Shastri Nagar, Delhi 110052

**CGHS EMPANELLED PANCHKARMA CENTER** 

**C** 8005633391

COP2A: Although the clinic identifies the vulnerable group but Safety of them was not evidenced in some of the area of Panchkarma clinic Eg. No Railings over the staircase posing the risk of fall

> Patients with special need comes under Vulnerable group which includes children, elderly, physically or mentally challenged. We are taking good care of all patients but Railing work could not be done due to some inevitable reasons, now we have got the railing installed (Pictures attached for your reference)

## STAIRCASE WITH RAILING AT SHUDDHI AYURVEDA PANCHAKARMA CLINIC, SHASTRI NAGAR