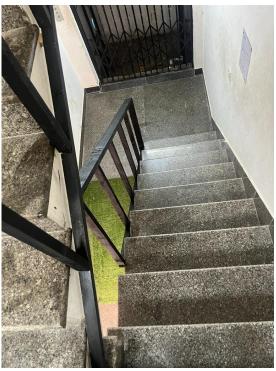

## M-118, First Floor, Shastri Nagar, Delhi 110052

**CGHS EMPANELLED PANCHKARMA CENTER** 

**C** 8005633391

COP2A: Although the clinic identifies the vulnerable group but Safety of them was not evidenced in some of the area of Panchkarma clinic Eg. No Railings over the staircase posing the risk of fall

> Patients with special need comes under Vulnerable group which includes children, elderly, physically or mentally challenged. We are taking good care of all patients but Railing work could not be done due to some inevitable reasons, now we have got the railing installed (Pictures attached for your reference)

## STAIRCASE WITH RAILING AT SHUDDHI AYURVEDA PANCHAKARMA CLINIC, SHASTRI NAGAR