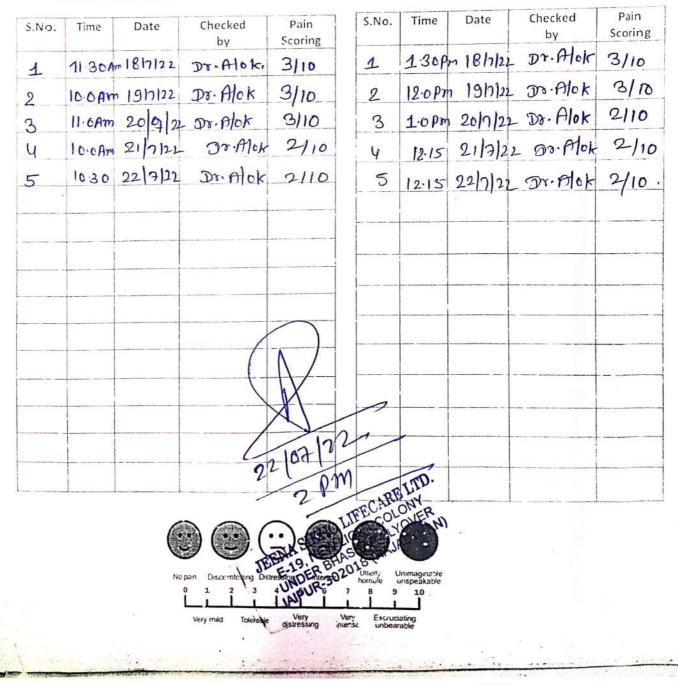

Weight.: 49.0 kg

Height: Ung

RBS .: 120mg/dl

Clo - B/L knee Joint PainTIME: 17:0 Am C stilfness - swelling in Both knee - Hyper gerscieidity - Constripution - generalised weerkness

APP-11 Sleep. Normal Bower- irrequear Bleidder - Irwegwer

A - Sandhivalet

A AbhyangermE mahanereyen or (100ml/day) (45min) ×5dur Swedana T Dashmore kwath (15min)x says Janu, Basti E mahanadeyen oi (200mildu (40min) X.C.I.

RxyDroshuddhi Powder 1/ tsp 217 2 2) Cro-flexi cup 1 cup TAE Zala 3) Chandar veti 1 ad AGE Lata 2 1921 / STIT 2017

www.shuddhi.com, www.hiims.in

f 🙆 😏 chikitsaguru

DATE:..1.8.1.7.1.2.2

- Benchits - Reduced Painessiffness Reduced swelling Releif in Hypergasacidity & conshipation. - Riste: - Pain may increase for some hime. B PIncrease - Altermative: - Stop Theorpy & consult doctor. Outcome: - - Reduced BIL Knee jaints Pain ? swelling. - Relaif in Hypergas acidity 8 Conshipation.