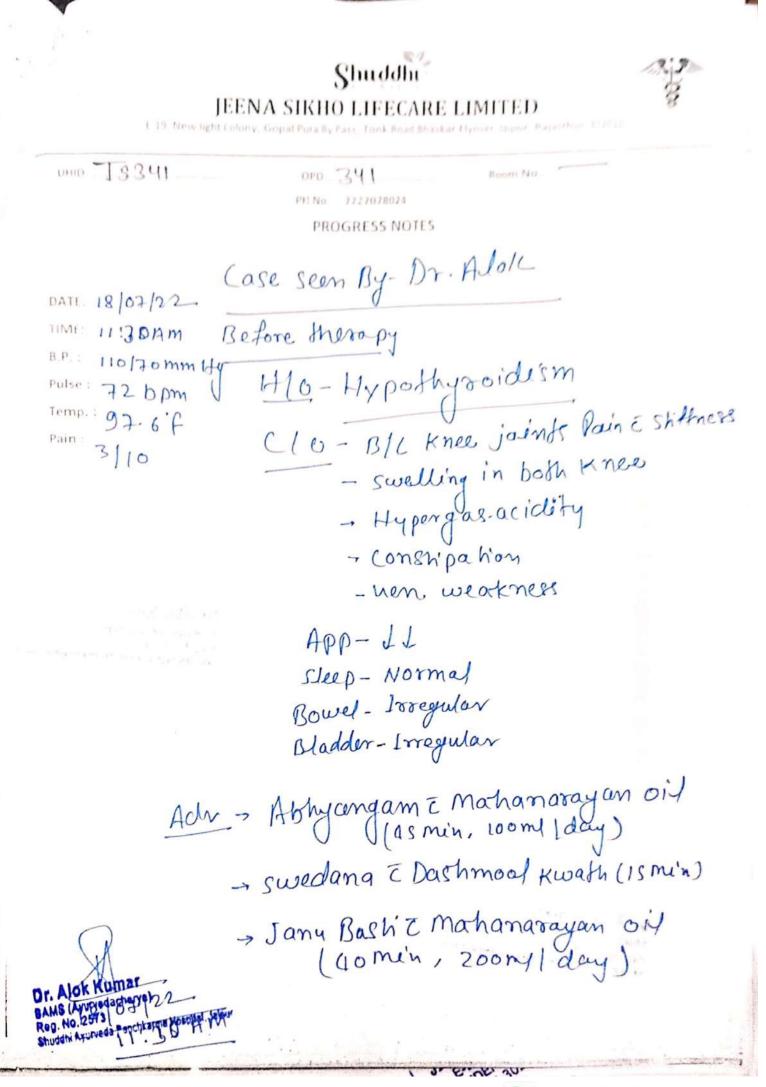

Weight.: 49.0 kg

Height: Ung

RBS .: 120mg/dl

Clo - B/L knee Joint PainTIME: 17:0 Am C stilfness - swelling in Both knee - Hyper gerscieidity - Constripution - generalised weerkness

APP-11 Sleep. Normal Bower- irrequear Bleidder - Irwegwer

HIO - Hypothyridisim × 2 years

B/L knee Joint Puin E Stiffness Sweeling in Both knee: Hyper gerscie idity Constipletion (X6 years. generalised weerkness 90

App. 11 Sleep - mormeel Bowel - irregular Bladder - irregular