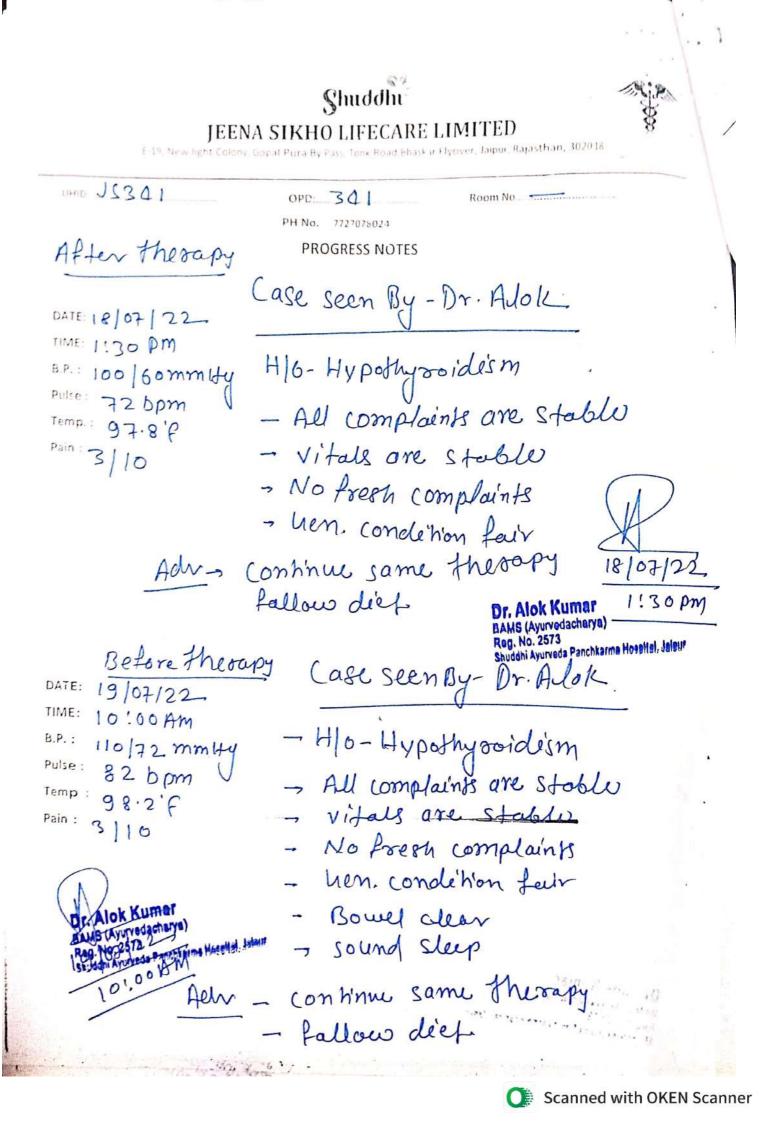

www.shuddhi.com, www.hiims.in

f 🙆 😏 chikitsaguru

DATE:..1.8.1.7.1.2.2

- Benchits - Reduced Painessiffness Reduced swelling Releif in Hypergasacidity & conshipation. - Riste: - Pain may increase for some hime. B PIncrease - Altermative: - Stop Theorpy & consult doctor. Outcome: - - Reduced BIL Knee jaints Pain ? swelling. - Relaif in Hypergas acidity 8 Conshipation.