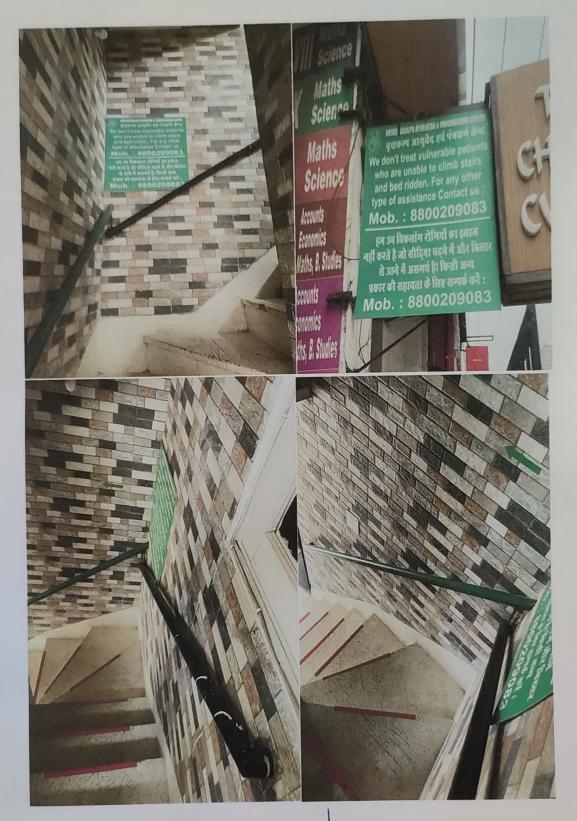

## EMAIL: VRIKSHAKALPAAYURVEDA@GMAIL.COM

REF. NO.

DATE: 03/08/2022

Respected Concerned Authority,

We do respect vulnerable group of patients to take services of Ayurveda and Panchakarma for their preventive & rejuvenation of health as well as the treatment of their disease. We do want to give them best treatment for their illness. As during the inspection, it is highlighted that our center is on first floor which may make inconvenient to climb vulnerable patient on first floor. We state that we have taken initiatives to respect that group of patients so we had mentioned specially that the patients who are not able to climb stairs or not willing to climb stairs & who are bed ridden, we don't do treatment for such patients as we do respect their health concerns. Even as mentioned by the assessor we had installed railings for their safety. For reference, I am attaching the pictures of board and railings