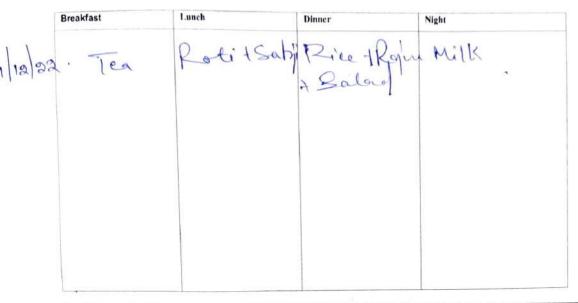

# Date 1 2 Diet (As Per Patient Already Taking)

|                          | PANCHKARMA TREATMENT PLAN                                                                                |
|--------------------------|----------------------------------------------------------------------------------------------------------|
| Days<br>Medicine         | Kx _ Cap botlasi x B.D / Cap maning<br>energigetter med theater<br>- Tab Vet how Vati & B.D / Lap mening |
| Risk,<br>Benefits        | - tebret han Vati & BOD I tap moning<br>eneng ofter meet & make                                          |
| Next follow up<br>advice | v                                                                                                        |
| Next follow up<br>date   | DO ADULA V ADIA                                                                                          |
|                          | PRADHA KARMA                                                                                             |
| Days<br>Medicine         |                                                                                                          |
| Risk,<br>Benefits        |                                                                                                          |
| Next follow up<br>advice |                                                                                                          |
| Next follow up<br>date   |                                                                                                          |
|                          | PASCHAT KARMA                                                                                            |
| Days<br>Medicine         |                                                                                                          |
| Risk,<br>Benefits        | 2                                                                                                        |